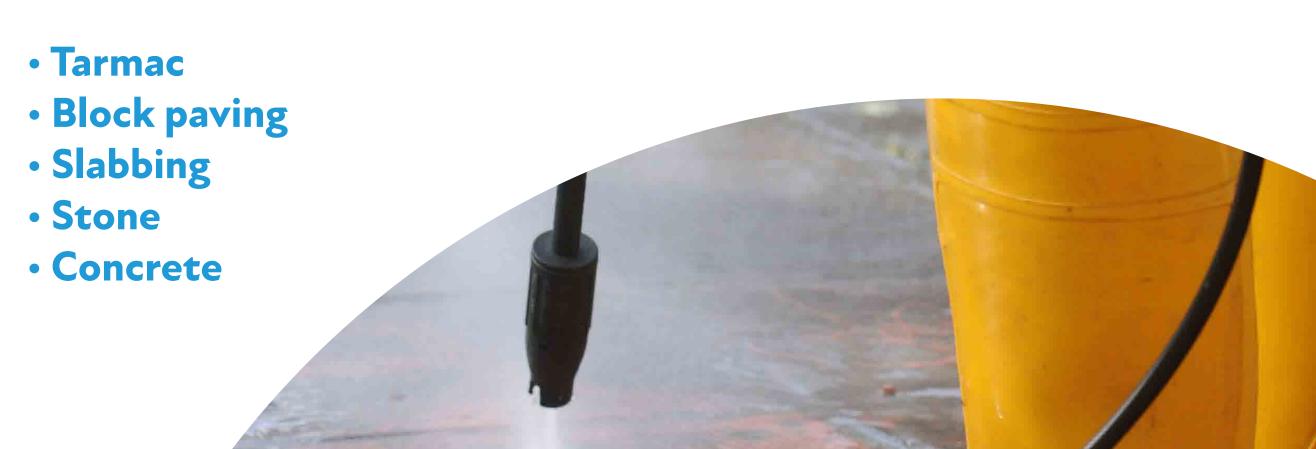

#### **Pressure Washing**

Over time, driveways, and patio areas can build up with debris which impacts the curb appeal of your business premises. We can give it a new lease of life by using our high-pressure jet wash machine. This can be used to clean various substances, including: